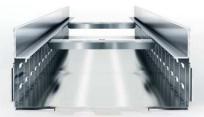

# MEARIN PLUS AND MEARIN EXPERT FLEXIBLE PROFESSIONAL DRAINAGE SOLUTION FOR ALL APPLICATIONS

The MEARIN system enables the installation of channels without a mechanical support, and with significantly less personnel than with comparably heavy concrete channels. Perfect anchoring of the system in the concrete casing guarantees a quick and easy installation, and a highly stable construction of the drainage line.

Thanks to the highly stable GRP material, the MEARIN system is extremely break and abrasion resistant. The long-term resistant and highly smooth inner surface of

the drainage channel body, will continuously provide the best possible drainage values.