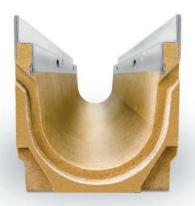

## **MEARIN PLUS**

For applications in gardening and landscaping as well as in urban areas:

- Drainage channel body and edge completely made of GRP (highly stable glass-fibre-reinforced composite)
- Available in the nclear widths: 100, 150, 200 and 300 mm
- Grating covers made of steel, ductile iron and plastic
- Areas of application: Public places, parking lots, gardening and landscaping
- Slope is available in all sizes through innovative attachment edges
- / Loading class up to D 400

## **MEARIN EXPERT**

For applications in urban areas, on traffic routes and industrial areas:

- Drainage channel body made of GRP (highly stable glass-fibre-reinforced composite) with tightly integrated edge protection made of galvanised steel for high loads
- Available in clear widths: 100, 150, 200 and 300 mm
- Grating covers made of steel, ductile iron and plastic
- Areas of application: leisure facilities, industrial areas, workshops, streets and roads
- / Loading class up to E 600

Clear widths: 100, 150, 200 and 300 mm