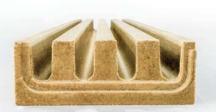

## HIGH QUALITY GRP DRAINAGE SYSTEM

FLEXIBLE PROFESSIONAL DRAINAGE SOLUTION FOR ALL APPLICATIONS MEARIN PLUS AND EXPERT

# MEARIN PLUS AND MEARIN EXPERT FLEXIBLE PROFESSIONAL DRAINAGE SOLUTION FOR ALL APPLICATIONS

The MEARIN system enables the installation of channels without a mechanical support, and with significantly less personnel than with comparably heavy concrete channels. Perfect anchoring of the system in the concrete casing guarantees a quick and easy installation, and a highly stable construction of the drainage line.

Thanks to the highly stable GRP material, the MEARIN system is extremely break and abrasion resistant. The long-term resistant and highly smooth inner surface of

the drainage channel body, will continuously provide the best possible drainage values.