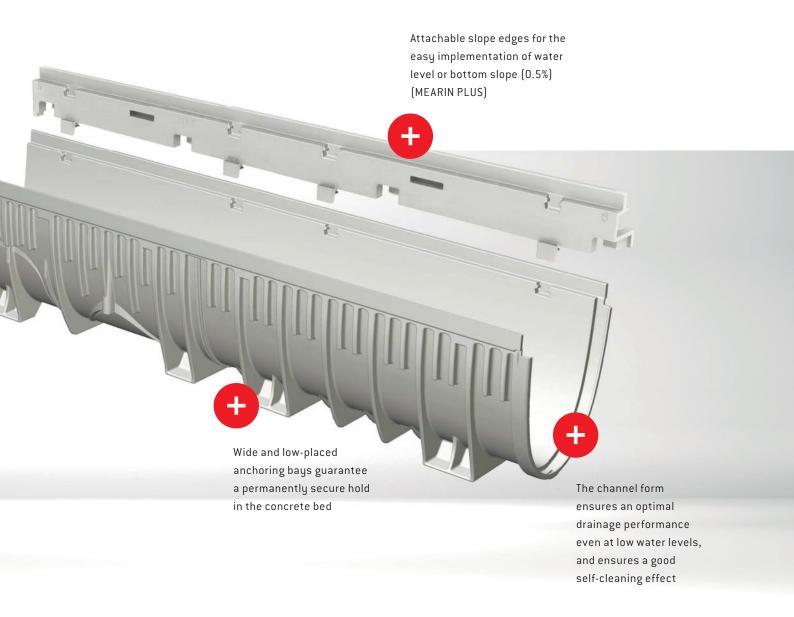

## MEARIN PLUS SLOPE EDGES

With the MEARIN PLUS is easily possible to achieve slope edges with 0,5% inclination and a water surface slope.

The edges are thereby simply clipped onto the channels, and are permanently fixed without screws, drilling or gluing. The resulting connection is able to withstand high loads and guarantees the maximum degree of flexibility.

- Easy and fast installation
- / Light weight
- ✓ Significant increase in the drainage performance
- Construction heights of the drainage channel body including the edges from 195 to 240 mm
- ✓ Slope 0.5% per 1 meter channel strand
- ✓ Available for MEARIN PLUS systems in clear widths: 100, 150, 200 and 300 mm
- On request also for sediment bucket

Water level slope Bottom slope 0.5%