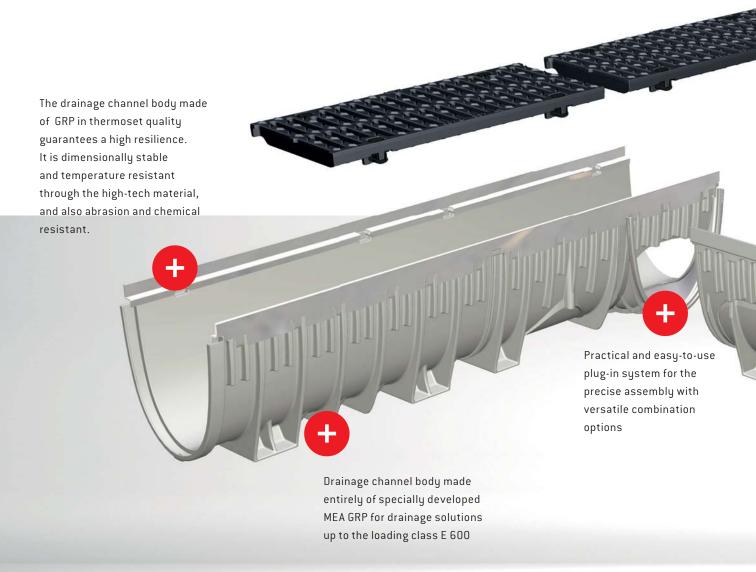

Thanks to the highly stable GRP material, the MEARIN system is extremely break and abrasion resistant. The long-term resistant and highly smooth inner surface of

the drainage channel body, will continuously provide the best possible drainage values.

- Despite the minimal weight loading classes up to E 600 possible, unlike with most conventional PP, PE as well as other GRP channels.
- The innovative STARFIX quick release enables a quick and easy installation or removal of the grates and easy cleaning of the channels.

## **MEA GRP**

All MEARIN channels systems are manufactured from high-quality MEA GRP. GRP stands for glass-fibre-reinforced composite material, and is used in a broad range of applications with high requirements, including aircraft construction, the automotive industry and also in motorsports.

But not all GRP types are equal, as the quality and specific characteristics sometimes differ considerably. Thereby, we rely on SMC technology, (Sheet Moulding Compound) - a composite of polyester resin, mineral filler materials, additives and fiberglass mats.

GRP convinces with the highest degree of strength and dimensional stability. This means extreme stability even under high temperatures, combined with a very low thermal expansion.

In contrast to thermoplastics, GRP can be not deform after curing, but rather remains stable and durable in its form. Our many years of experience and expertise with this material will guarantee light-weight and equally long-lasting products that create sustainable values for our customers and partners.