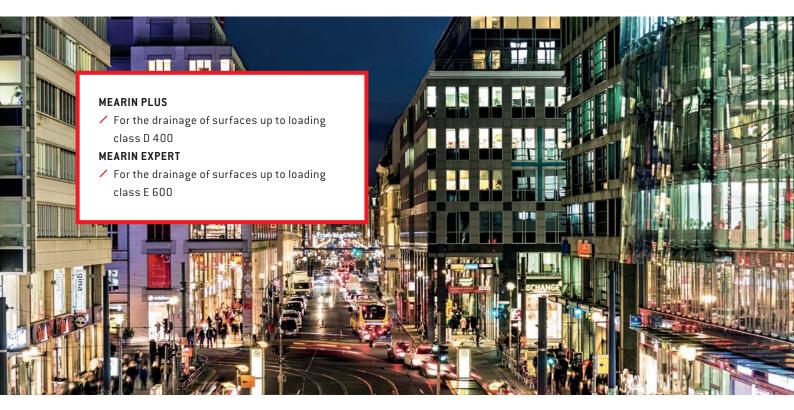

## **MEARIN PLUS**

For applications in gardening and landscaping as well as in urban areas:

- Drainage channel body and edge completely made of GRP (highly stable glass-fibre-reinforced composite)
- Available in the nclear widths: 100, 150, 200 and 300 mm
- Grating covers made of steel, ductile iron and plastic
- Areas of application: Public places, parking lots, gardening and landscaping
- Slope is available in all sizes through innovative attachment edges
- / Loading class up to D 400

## **MEARIN EXPERT**

For applications in urban areas, on traffic routes and industrial areas:

- Drainage channel body made of GRP (highly stable glass-fibre-reinforced composite) with tightly integrated edge protection made of galvanised steel for high loads
- Available in clear widths: 100, 150, 200 and 300 mm
- Grating covers made of steel, ductile iron and plastic
- Areas of application: leisure facilities, industrial areas, workshops, streets and roads
- / Loading class up to E 600