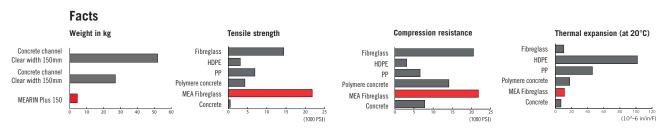

Thanks to the highly stable GRP material, the MEARIN system is extremely break and abrasion resistant. The long-term resistant and highly smooth inner surface of

the drainage channel body, will continuously provide the best possible drainage values.

- Despite the minimal weight loading classes up to E 600 possible, unlike with most conventional PP, PE as well as other GRP channels.
- The innovative STARFIX quick release enables a quick and easy installation or removal of the grates and easy cleaning of the channels.

GRP convinces with the highest degree of strength and dimensional stability. This means extreme stability even under high temperatures, combined with a very low thermal expansion.

In contrast to thermoplastics, GRP can be not deform after curing, but rather remains stable and durable in its form. Our many years of experience and expertise with this material will guarantee light-weight and equally long-lasting products that create sustainable values for our customers and partners.