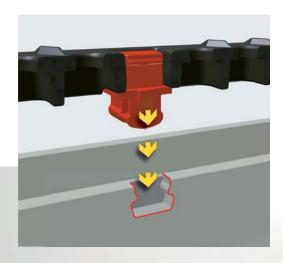

# STARFIX INNOVATIVE GRATING PROTECTION WITHOUT BOLTS

## **GRATING PROTECTION**

- Innovative 4-point lock in the drainage channel body for a firm and stable seat without loose or rattling parts
- ✓ Securing the covers against longitudinal shifting
- Long service life, since there are no moving and wear parts
- No reduction of the drainage cross-section, because the complete drainage channel cross section remains free
- Quick and easily attach and release of the grates with one hand without special-purpose tools
- Very pleasant and quiet through sound dampening fasteners and therefore ideal for traffic or noiseprotected zones.

## Installation:

- Insert the grating into the drainage channel body
- / Press click finished

## Ausbau:

Simply remove the grating from the channel by hand and release

Sound dampening fastener

4-point lock for a stable fit of the gratings