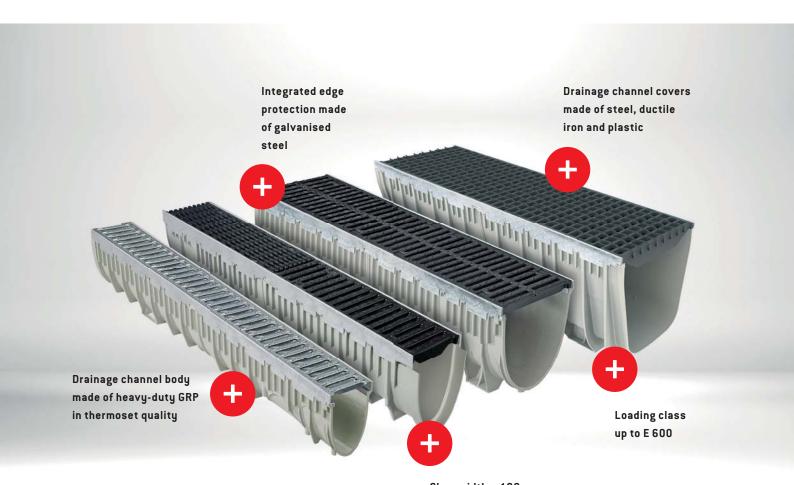

## MEARIN EXPERT DRAINAGE SYSTEM WITH EDGE PROTECTION MADE OF STEEL (E 600)

## **MEARIN EXPERT**

For applications in urban areas, on traffic routes and industrial areas:

- Drainage channel body made of GRP (highly stable glass-fibre-reinforced composite) with tightly integrated edge protection made of galvanised steel for high loads
- Available in clear widths: 100, 150, 200 and 300 mm
- Grating covers made of steel, ductile iron and plastic
- Areas of application: leisure facilities, industrial areas, workshops, streets and roads
- / Loading class up to E 600