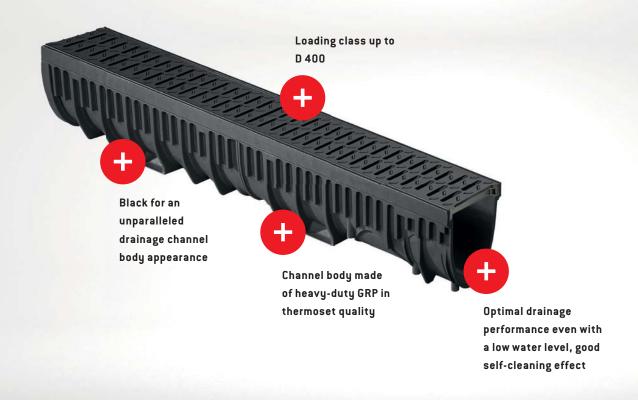

## MEARIN PLUS 100 BLACK LIGHT AND AESTHETIC (D 400)

## **MEARIN PLUS 100 BLACK**

The MEARIN BLACK drainage channel system is perfect to conduct a visually appealing drainage of parks and open spaces.

Highly resilient drainage channel body made of GRP in thermoset quality. The high-tech material is dimensionally stable, heat-resistant, abrasion-resistant and resistant to chemicals.

- / Highly stable (up to class D 400)
- / Perfect for dark, charcoal-coloured paving
- Channel made of GRP (highly stable glassfibre-reinforced composite)
- ✓ No thermoplastic = no deformation!
- / Permanently stable!
- Weather-resistant plastic gratings (no rust), slotted gratings made of galvanised steel and mesh gratings
- ✓ Sustainable: 100% recyclable