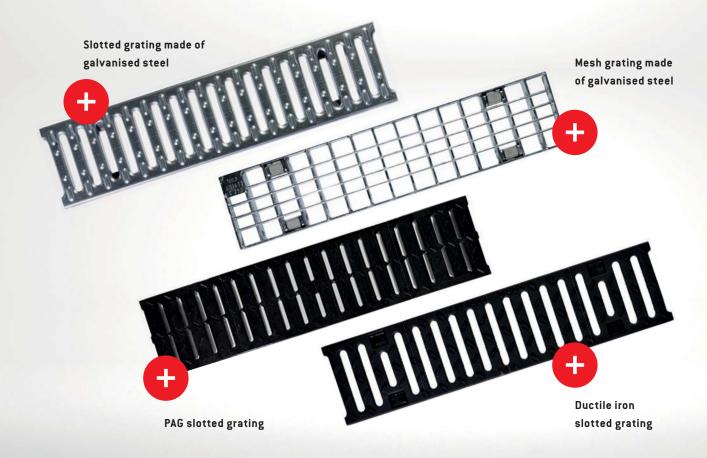

## MEARIN PLUS AND MEARIN EXPERT CHANNEL COVERS

## **MEARIN PLUS AND EXPERT CHANNEL COVERS**

MEA offers a wide range of covers for MEARIN channels systems that are not just functional, but also especially set accents in the field of product design.

From efficient mesh grates to classic slotted grates, MEA stands for quality, innovation and creativity.

## Slotted grating made of galvanised steel or PAG:

- The intelligent slot/grating design is a visual alternative to mesh grates. Particularly stable and weather resistant
- Loading classes A 15 to E 250

## Ductile iron slotted grating:

- Especially suitable for extreme loads and heavily frequented areas.
- ✓ Loading classes C 250 to E 600

## Mesh grating:

- The classic drainage channel cover made of galvanised press grating
- Loading classes A 15 to D 400