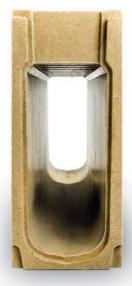

# STARFIX INNOVATIVE GRATING PROTECTION WITHOUT BOLTS

## **GRATING PROTECTION**

- Innovative 4-point lock in the drainage channel body for a firm and stable seat without loose or rattling parts
- ✓ Securing the covers against longitudinal shifting
- Long service life, since there are no moving and wear parts
- No reduction of the drainage cross-section, because the complete drainage channel cross section remains free
- Quick and easily attach and release of the grates with one hand without special-purpose tools
- Very pleasant and quiet through sound dampening fasteners and therefore ideal for traffic or noiseprotected zones.

## Installation:

- Insert the grating into the drainage channel body
- / Press click finished

## Ausbau:

Simply remove the grating from the channel by hand and release

Sound dampening fastener

4-point lock for a stable fit of the gratings