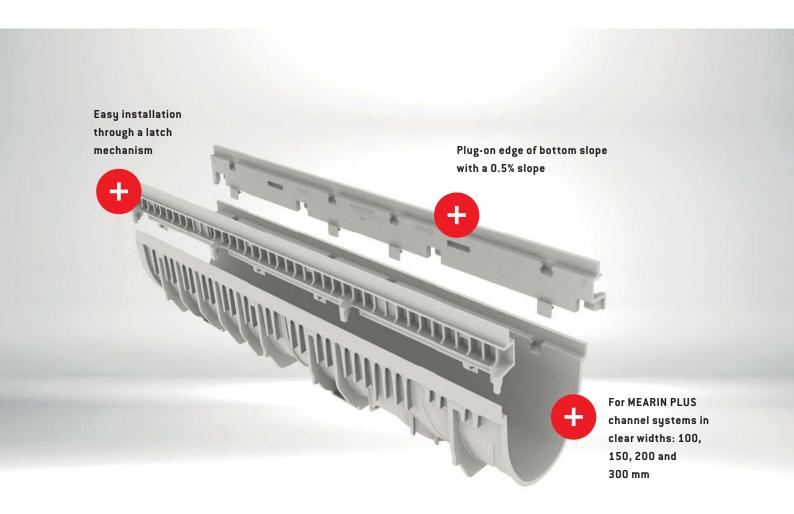

## MEARIN PLUS **SLOPE EDGES**

## MEARIN PLUS SLOPE EDGES

With the MEARIN PLUS is easily possible to achieve slope edges with 0,5% inclination and a water surface slope.

The edges are thereby simply clipped onto the channels, and are permanently fixed without screws, drilling or gluing. The resulting connection is able to withstand high loads and guarantees the maximum degree of flexibility.

- Easy and fast installation
- / Light weight
- ✓ Significant increase in the drainage performance
- Construction heights of the drainage channel body including the edges from 195 to 240 mm
- ✓ Slope 0.5% per 1 meter channel strand
- ✓ Available for MEARIN PLUS systems in clear widths: 100, 150, 200 and 300 mm
- On request also for sediment bucket

Water level slope Bottom slope 0.5%