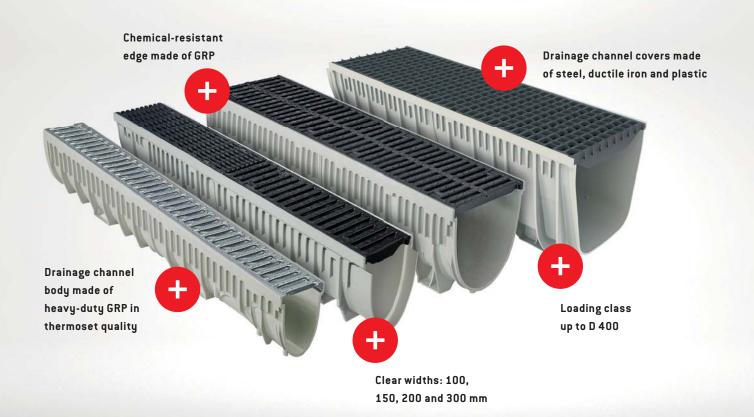

# MEARIN PLUS DRAINAGE SYSTEM WITH GRP EDGE (D 400)

## **MEARIN PLUS**

For applications in gardening and landscaping as well as in urban areas:

- Drainage channel body and edge completely made of GRP (highly stable glass-fibre-reinforced composite)
- Available in the nclear widths: 100, 150, 200 and 300 mm
- Grating covers made of steel, ductile iron and plastic
- Areas of application: Public places, parking lots, gardening and landscaping
- Slope is available in all sizes through innovative attachment edges
- / Loading class up to D 400

Clear widths: 100, 150, 200 and 300 mm